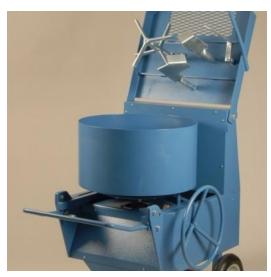

The mixer head lifts clear to provide maximum access to the pan and holds the mixing blades at a constant depth during the mixing operation.

The blades can be adjusted to suit the different types and volume of materials to be mixed.

The pan type mixer is also equipped with rubber wheels which provide high portability.

All parts of the mixer are noncorrosive painted and galvanized.

| Product Code | Dimensions    | Weight | Power supply      |
|--------------|---------------|--------|-------------------|
| PCO-224      | 95x100x120 cm | 250 kg | 50 Hz, 3 ph 380 V |