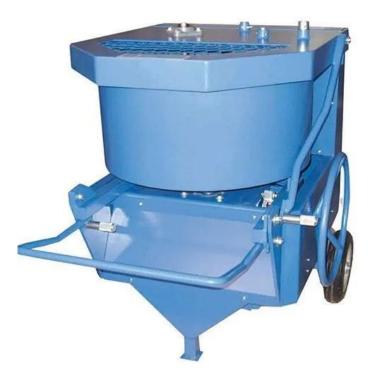

## **Pan Type Concrete Mixer**

The efficient mixing of concrete is essential if quality specimens are to be manufactured. Pan Type Concrete Mixers are designed to give efficient mixing of both dry and wet materials.

The mixing pans are removable and tilts for easy access to the pan and emptying on completion of the mixing operation. The total volume of the pans are 100 liters but the effective capacity of the mixers are 56 liters.

The mixer head lifts clear to provide maximum access to the pan and holds the mixing blades at a constant depth during the mixing operation.

The blades can be adjusted to suit the different types and volume of materials to be mixed.

The pan type mixer is also equipped with rubber wheels which provide high portability.

All parts of the mixer are noncorrosive painted and galvanized.

| Product Code | Dimensions    | Weight | Power supply      |
|--------------|---------------|--------|-------------------|
| PCO-224      | 95x100x120 cm | 250 kg | 50 Hz, 3 ph 380 V |